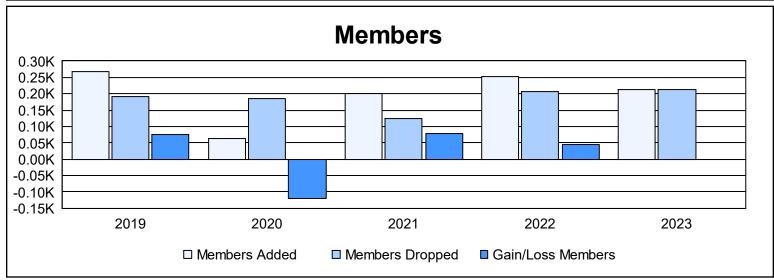

District J 3 As of June 2023 Cumulative

| Year      | New<br>Clubs | Dropped<br>Clubs | Gain/<br>Loss<br>Clubs | New<br>Members | Charter<br>Members | Reinstate<br>Members | Transfer<br>Members | Total<br>Member<br>Added | Total<br>Members<br>Dropped | Gain/<br>Loss<br>Members |
|-----------|--------------|------------------|------------------------|----------------|--------------------|----------------------|---------------------|--------------------------|-----------------------------|--------------------------|
| 2018-2019 | 4            | 0                | 4                      | 144            | 113                | 1                    | 9                   | 267                      | 191                         | 76                       |
| 2019-2020 | 1            | 0                | 1                      | 47             | 8                  | 5                    | 4                   | 64                       | 184                         | -120                     |
| 2020-2021 | 2            | 0                | 2                      | 153            | 34                 | 9                    | 6                   | 202                      | 124                         | 78                       |
| 2021-2022 | 2            | 1                | 1                      | 188            | 51                 | 7                    | 5                   | 251                      | 207                         | 44                       |
| 2022-2023 | 4            | 0                | 4                      | 111            | 88                 | 5                    | 10                  | 214                      | 214                         | 0                        |
| Average   | 3            | 0                | 2                      | 129            | 59                 | 5                    | 7                   | 200                      | 184                         | 16                       |