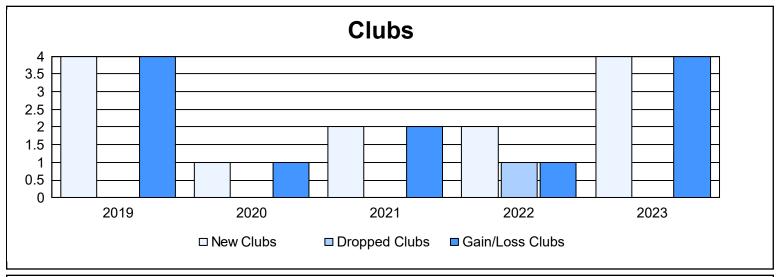

District J 3 As of June 2023 Cumulative

| Year      | New<br>Clubs | Dropped<br>Clubs | Gain/<br>Loss<br>Clubs | New<br>Members | Charter<br>Members | Reinstate<br>Members | Transfer<br>Members | Total<br>Member<br>Added | Total<br>Members<br>Dropped | Gain/<br>Loss<br>Members |
|-----------|--------------|------------------|------------------------|----------------|--------------------|----------------------|---------------------|--------------------------|-----------------------------|--------------------------|
| 2018-2019 | 4            | 0                | 4                      | 144            | 113                | 1                    | 9                   | 267                      | 191                         | 76                       |
| 2019-2020 | 1            | 0                | 1                      | 47             | 8                  | 5                    | 4                   | 64                       | 184                         | -120                     |
| 2020-2021 | 2            | 0                | 2                      | 153            | 34                 | 9                    | 6                   | 202                      | 124                         | 78                       |
| 2021-2022 | 2            | 1                | 1                      | 188            | 51                 | 7                    | 5                   | 251                      | 207                         | 44                       |
| 2022-2023 | 4            | 0                | 4                      | 111            | 88                 | 5                    | 10                  | 214                      | 214                         | 0                        |
| Average   | 3            | 0                | 2                      | 129            | 59                 | 5                    | 7                   | 200                      | 184                         | 16                       |